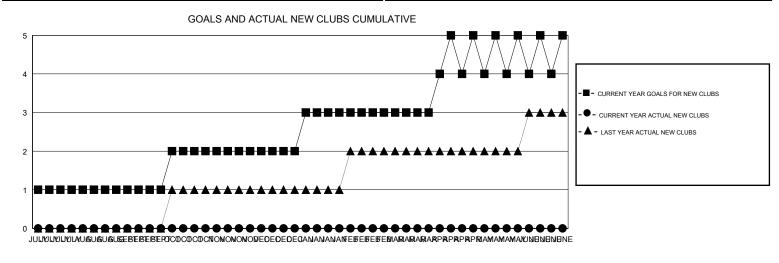

## District 301 B2

Results as of: 1/31/2020

| GMT:          | LOCATION PHILIPPINES |             |               |                       |                           |                         | GMT CA                                             |  |
|---------------|----------------------|-------------|---------------|-----------------------|---------------------------|-------------------------|----------------------------------------------------|--|
|               | Club                 | S           |               | Members               |                           |                         |                                                    |  |
|               | RESULTS FOR          | R 2019-2020 |               | RESULTS FOR 2019-2020 |                           |                         |                                                    |  |
| QUARTER       | NEW CLUB GOAL        | NEW CLUBS   | DROPPED CLUBS | QUARTER               | MEMBER GROWTH NET<br>GOAL | MEMBER GROWTH<br>ACTUAL | DROPPED<br>MEMBERS ACTUAL<br>(including transfers) |  |
| JULY/AUG/SEPT | 1                    | 0           | 12            | JULY/AUG/SEPT         | 35                        | 164                     | 404                                                |  |
| OCT/NOV/DEC   | 1                    | 0           | 0             | OCT/NOV/DEC           | 23                        | 92                      | 184                                                |  |
| JAN/FEB/MAR   | 1                    | 0           | 0             | JAN/FEB/MAR           | 23                        | 84                      | 56                                                 |  |
| APR/MAY/JUNE  | 2                    | 0           | 0             | APR/MAY/JUNE          | 35                        | 0                       | 0                                                  |  |