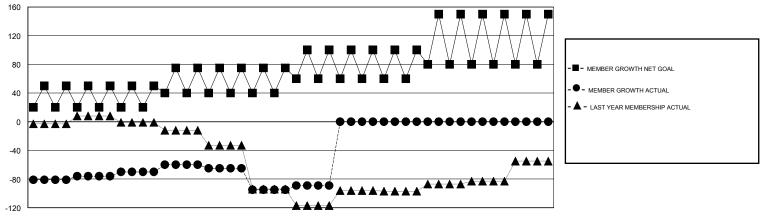

## District 301 B2

Results as of: 1/31/2020

| GMT:          | LOCATION PHILIPPINES |             |               |                       |                           |                         | GMT CA                                             |  |
|---------------|----------------------|-------------|---------------|-----------------------|---------------------------|-------------------------|----------------------------------------------------|--|
|               | Club                 | S           |               | Members               |                           |                         |                                                    |  |
|               | RESULTS FOR          | R 2019-2020 |               | RESULTS FOR 2019-2020 |                           |                         |                                                    |  |
| QUARTER       | NEW CLUB GOAL        | NEW CLUBS   | DROPPED CLUBS | QUARTER               | MEMBER GROWTH NET<br>GOAL | MEMBER GROWTH<br>ACTUAL | DROPPED<br>MEMBERS ACTUAL<br>(including transfers) |  |
| JULY/AUG/SEPT | 1                    | 0           | 12            | JULY/AUG/SEPT         | 35                        | 164                     | 404                                                |  |
| OCT/NOV/DEC   | 1                    | 0           | 0             | OCT/NOV/DEC           | 23                        | 92                      | 184                                                |  |
| JAN/FEB/MAR   | 1                    | 0           | 0             | JAN/FEB/MAR           | 23                        | 84                      | 56                                                 |  |
| APR/MAY/JUNE  | 2                    | 0           | 0             | APR/MAY/JUNE          | 35                        | 0                       | 0                                                  |  |